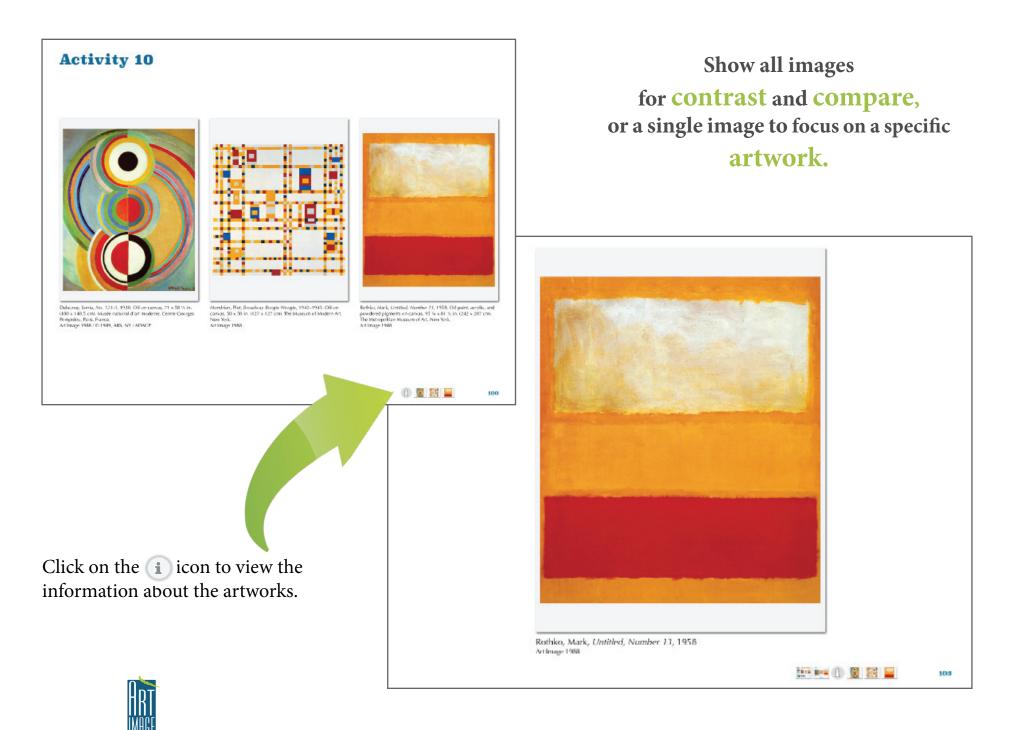

## How to Use your ART IMAGE Guide

To view your ART IMAGE guide, you will need a PDF reader: https://get.adobe.com/reader/

Once your ART IMAGE guide is open, use the bookmarks to navigate.

Or simply click on the activity directly from the Table of Contents.