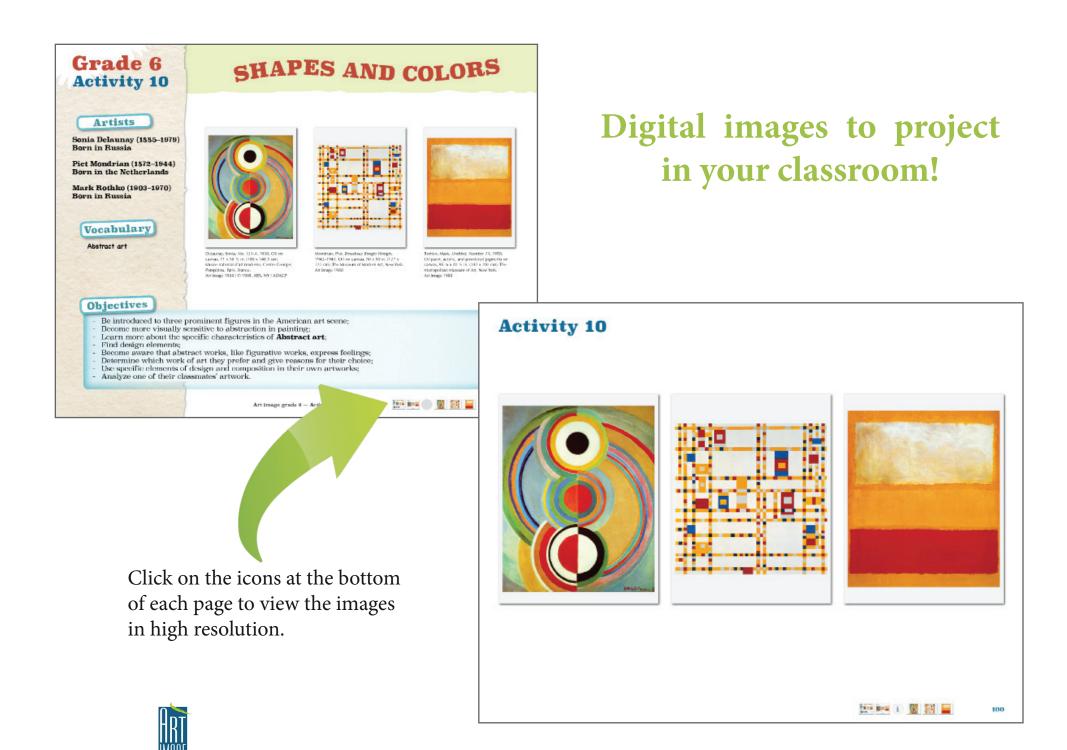

## How to Use your ART IMAGE Guide

To view your ART IMAGE guide, you will need a PDF reader: https://get.adobe.com/reader/

Once your ART IMAGE guide is open, use the bookmarks to navigate.

Or simply click on the activity directly from the Table of Contents.